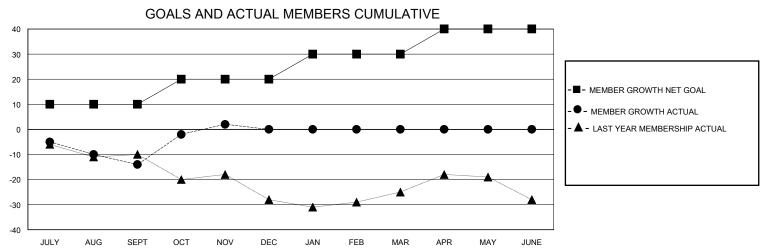

## MONTHLY MEMBERSHIP PROGRESS REPORT

District 38 N

GMT: LOCATION NEBRASKA GMT CA

| O             |               |             | ,             |                       |                        |                         | 0                                                  |  |
|---------------|---------------|-------------|---------------|-----------------------|------------------------|-------------------------|----------------------------------------------------|--|
|               | Club          | s           |               | Members               |                        |                         |                                                    |  |
|               | RESULTS FOR   | R 2023-2024 |               | RESULTS FOR 2023-2024 |                        |                         |                                                    |  |
| QUARTER       | NEW CLUB GOAL | NEW CLUBS   | DROPPED CLUBS | QUARTER MEME          | BER GROWTH NET<br>GOAL | MEMBER GROWTH<br>ACTUAL | DROPPED<br>MEMBERS ACTUAL<br>(including transfers) |  |
| JULY/AUG/SEPT | 0             | 0           | 0             | JULY/AUG/SEPT         | 10                     | 7                       | 21                                                 |  |
| OCT/NOV/DEC   | 1             | 0           | 0             | OCT/NOV/DEC           | 10                     | 25                      | 7                                                  |  |
| JAN/FEB/MAR   | 0             | 0           | 0             | JAN/FEB/MAR           | 10                     | 0                       | 0                                                  |  |
| APR/MAY/JUNE  | 0             | 0           | 0             | APR/MAY/JUNE          | 10                     | 0                       | 0                                                  |  |