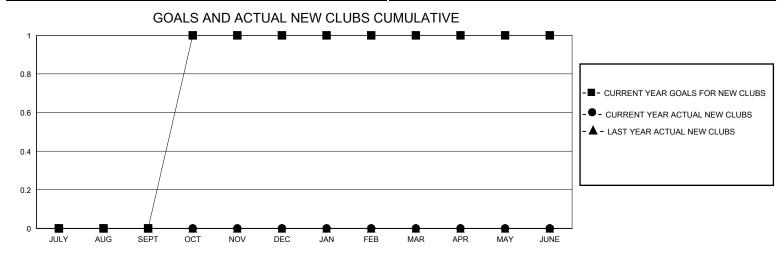

## MONTHLY MEMBERSHIP PROGRESS REPORT

District 38 N

GMT: LOCATION NEBRASKA GMT CA

| O             |               |             | ,             |                       |                        |                         | 0                                                  |  |
|---------------|---------------|-------------|---------------|-----------------------|------------------------|-------------------------|----------------------------------------------------|--|
|               | Club          | s           |               | Members               |                        |                         |                                                    |  |
|               | RESULTS FOR   | R 2023-2024 |               | RESULTS FOR 2023-2024 |                        |                         |                                                    |  |
| QUARTER       | NEW CLUB GOAL | NEW CLUBS   | DROPPED CLUBS | QUARTER MEME          | BER GROWTH NET<br>GOAL | MEMBER GROWTH<br>ACTUAL | DROPPED<br>MEMBERS ACTUAL<br>(including transfers) |  |
| JULY/AUG/SEPT | 0             | 0           | 0             | JULY/AUG/SEPT         | 10                     | 7                       | 21                                                 |  |
| OCT/NOV/DEC   | 1             | 0           | 0             | OCT/NOV/DEC           | 10                     | 25                      | 7                                                  |  |
| JAN/FEB/MAR   | 0             | 0           | 0             | JAN/FEB/MAR           | 10                     | 0                       | 0                                                  |  |
| APR/MAY/JUNE  | 0             | 0           | 0             | APR/MAY/JUNE          | 10                     | 0                       | 0                                                  |  |